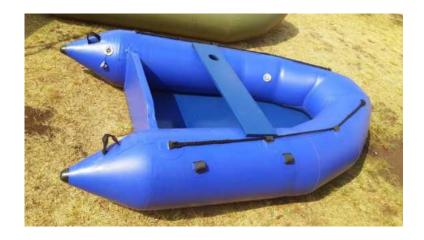

## Rubber Ducks Build New Per Customers Requirements. (3500 R)

Location **Gauteng, Centurion** 

https://www.freeadsz.co.za/x-182453-z

New rubber ducks build per customer's requirements. Choose any colour between Olive Green, Light Grey or Blue. Can build bigger/smaller per client's requirement. Wooden Transom for engines up to 15hp. Choose between floating or fixed wooden floors which fold up in 3 pieces.

- 1) 2,2m: Takes 1 Person. Has 1 bench. Max 10hp = R 3 500.
- 2) 2,4m: Takes 1 person. Has 1 bench. Max 10hp = R 4 000.
- 3) 2,8m: Takes 1-2 persons. Has 2 benches. Max 10hp = R 4 500.
- 4) 3,2m: Takes 3-4 persons. Has 2 benches. Max 20hp = R 5 500.
- 5) 3,6m: Takes 3-4 persons. Has 2 benches. Max 20hp = R 6 000.

Includes: 1 Year Guarantee on workmanship, Rope Straps, 3 x Handles, Patch Kit, Valve Adaptor.

Extras: Set of Rod Holders on Transom = R 500.

V-Bottom: R 900.

Fixed Oars & Connector Fittings = R 1 200.

Cup Holders: R 85 each.