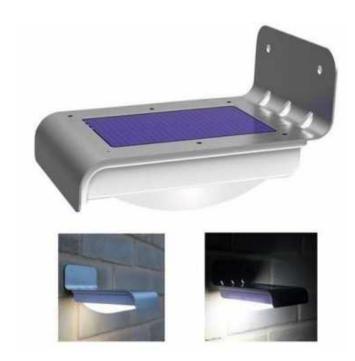

## Solar Power Motion Sensor Garden Security Lamp 16 LED Outdoor Waterproof Light

Gauteng, Johannesburg Location

https://www.freeadsz.co.za/x-182418-z

Solar Power Motion Sensor Garden Security Lamp 16 LED Outdoor Waterproof Light

Features:

100% Brand New and High Quality.

Light instantly turns on when it detects motion within 10ft

Rugged construction that is Waterproof, heatproof and durable enough to last for years

No batteries, no cables, & easy to install

Sensitive Motion Sensor that triggers withing 10ft and at a 120 degree angle.

Auto delay and restore in dark to save energy

Powerful Environmentally friendly 16 LED Solar Outdoor LED Light w/ Life Span of 50,000 hours