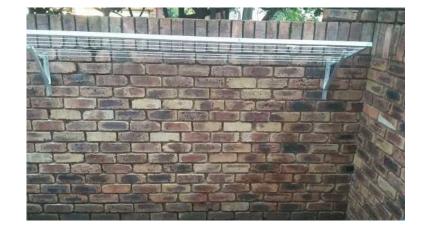

## Washing lines (450 R)

Location **Gauteng, Centurion** https://www.freeadsz.co.za/x-182219-z

Collapsible aluminium wall mounted washing lines. 2M = R450 plus R100 installation fee if in Centurion area. Re-wiring also done @ +-