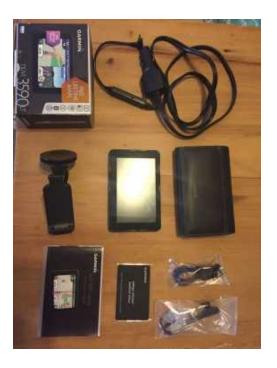

## Mint Condition Garmin Nuvi 3590LT (2000 R)

https://www.freeadsz.co.za/x-1821

Location Gauteng, Pretoria https://www.freeadsz.co.za/x-182154-z

Semi brand new!! Really great condition. Includes all accesories and a leather travel pouch/bag.

## Specs:

5<sup>''</sup> dual-orientation touchscreen with pinch-to-zoom Detailed maps of RSA with free lifetime updates Lane assist with Bird's Eye and photoReal junction views Subscription-free HD Digital Traffic Voice-activated navigation

Garmin Guidance 3.0 allows you to quickly look up addresses and services and be guided to your destination with voice-prompted, turn-by-turn directions that speak street names. It comes preloaded with maps that feature 3-D landmarks and terrain for RSA. It also comes preloaded with more than 8 million points of interest (POIs) and offers the ability to add your own.

## Enjoy FREE Lifetime Map Updates

The built-in microSDâ,,¢ card slot lets you download custom voices and it comes with a powered mount that charges while you drive as well as dual-orientation functionality that lets you hold your nüvi vertically or horizontally for added convenience driving or walking.