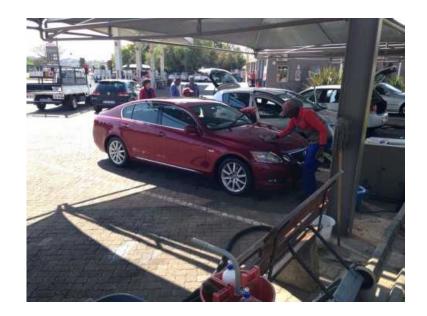

## Lexus GS 300 V6 2007 Model (95000 R)

Location **Gauteng, Pretoria** https://www.freeadsz.co.za/x-182128-z

Great car, does as low as 6.8 L/100, Service history is missing a couple in the begining from before we baught it but since then we have had it in with Lexus for services and so on. Tyres are about 65% if not more. Km are on the.