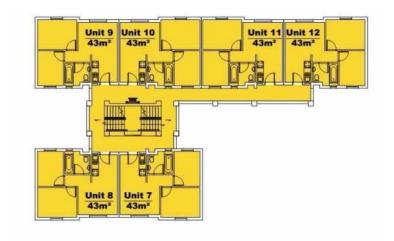

## Fleurhof 11km from JHB(CBD) (0 R)

Location Gauteng, Johannesburg

https://www.freeadsz.co.za/x-181642-z

Features and benefits:

40m<sup>2</sup> units in a 2 bed, 1 bath configuration with open plan living and kitchen area.

Just Released: 43m<sup>2</sup> and 45m<sup>2</sup> with upgraded specs.

Invest in your future and become a property owner.

Please contact me via e-mail, phone or whatsapp or send me you contacts.

CELL NO 076 372 5927 EMAIL ADDRESS: JACOBMO@CALGROM3