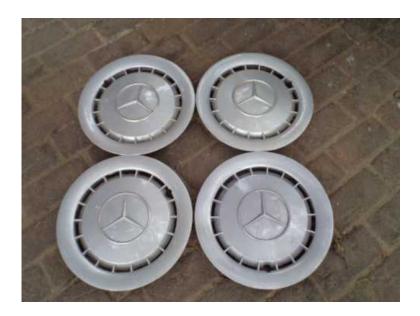

## mercedes 15 inch hub caps. (600 R)

Location Gauteng, Johannesburg https://www.freeadsz.co.za/x-181422-z

Mercedes original equipment 15 inch plastic hub caps from 124 or 126 series. re sprayed to look like new. r600 for the.