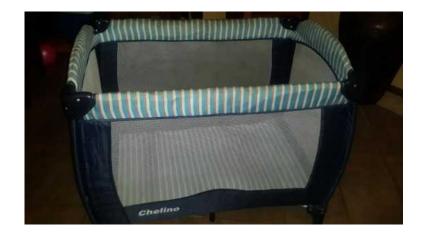

## **Camping Cot (400 R)**

Location **Gauteng, Moot** https://www.freeadsz.co.za/x-18081-z

Chelino Camping Cot-light blue, grey and white

| https://www.freeadsz.co.za<br>1-z | Camping | Camping  https://www.freeadsz.co.za | https://www.freeadsz.co.za | Camping | https://www.freea |   | Camping  https://www.freeadsz.co.za |   | https://www.freeadsz.co.za | Camping | https://www.freeadsz.co.za | Camping | https://www.freeadsz.co.zs | Camping | https://www.freeadsz.co.za | Camping | https://www.freeadsz.co.za | Camping |
|-----------------------------------|---------|-------------------------------------|----------------------------|---------|-------------------|---|-------------------------------------|---|----------------------------|---------|----------------------------|---------|----------------------------|---------|----------------------------|---------|----------------------------|---------|
| a/x-1808                          | Cot     | Cot<br>a/x-1808                     | a/x-1808                   | Cot     | a/x-1808          | 2 | Cot<br>3/x-1808                     | ) | <sub>3</sub> /x-1808       | Cot     | a/x-1808                   | Cot     | a/x-1808                   | Cot     | <sub>3</sub> /x-1808       | Cot     | <sub>3</sub> /x-1808       | Cot     |