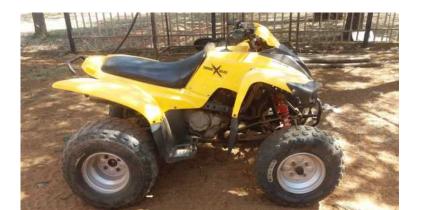

## Adly 300cc Quadbike (12000 R)

Location **Gauteng, Moot** https://www.freeadsz.co.za/x-180425-z

Adly 300cc quadbike. Electric start 5 speed with reverse. Good running order with Shark helmet.

| - داخالت   | Adly                | 300cc        | Quadbike    |
|------------|---------------------|--------------|-------------|
|            | https://www<br>25-z | .freeadsz.co | o.za/x-1804 |
|            | Adly                | 300cc        | Quadbike    |
|            | https://www<br>25-z | .freeadsz.co | o.za/x-1804 |
|            | Adly                | 300cc        | Quadbike    |
|            | https://www<br>25-z | .freeadsz.co | o.za/x-1804 |
| <b>***</b> | Adly                | 300cc        | Quadbike    |
|            | https://www<br>25-z | .freeadsz.co | o.za/x-1804 |
|            | Adly                | 300cc        | Quadbike    |
|            | https://www<br>25-z | .freeadsz.co | o.za/x-1804 |
|            | Adly                | 300cc        | Quadbike    |
|            | https://www<br>25-z | .freeadsz.co | o.za/x-1804 |
|            | Adly                | 300cc        | Quadbike    |
|            | https://www<br>25-z | .freeadsz.co | o.za/x-1804 |
|            | Adly                | 300cc        | Quadbike    |
|            | https://www<br>25-z | .freeadsz.co | o.za/x-1804 |
|            | Adly                | 300cc        | Quadbike    |
|            | https://www<br>25-z | .freeadsz.co | o.za/x-1804 |
|            | Adly                | 300cc        | Quadbike    |
|            | https://www<br>25-z | .freeadsz.co | o.za/x-1804 |