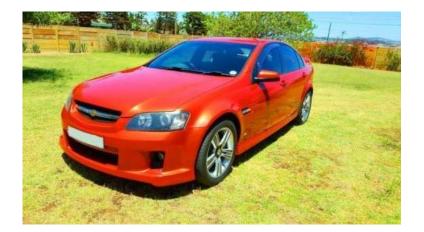

## **Chevrolet Lumina Sedan (24000 R)**

Location **Gauteng, Pretoria** https://www.freeadsz.co.za/x-180323-z

## 2009 Chevrolet Lumina Sedan

The car is in excellent condition and is a joy to drive, the car in very competitive to other sports cars on the road and is fitted with a high performance Exhaust system with Banana Branches & Free flow, New all round tires, the engine is fitted with a performance chip to increase performance and reduce fuel consumption. The car is fitted with all your standard accessories like, power steering, air con, 6 CD front loader and radio, under the hood it has a 6.0L V8 engine that puts out around 329KW of power and is a beast on performance. The price is slightly negotiable, as this is a good buy already, Please give us a call or email me if you are interested, serious buyers.