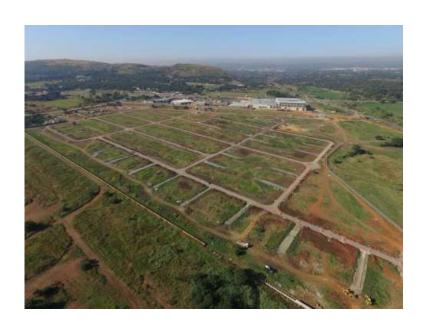

## PROCLAIMED Serviced Stands on Offer. Starting at R 495 000 (495000 R)

Location Gauteng, Pretoria https://www.freeadsz.co.za/x-180203-z

Zambezi Manor Lifestyle Estate is an exquisite residential estate situated at the foot of the Magaliesberg mountain range in the Montana area of Pretoria. Zambezi Manor Lifestyle Estate is spread over 35 hectares of prime residential property.

The estate consists of 217 full-title residential stands, 42 duet stands, two gatehouses, 24hour state of the art security, a clubhouse, swimming pool, outdoor gym, jogging trails and private open space area.

This combination offers clients a unique lifestyle that is enhanced by the estate's cutting-edge.

| PROCLAIMED | nttps://www.freeadsz.co.za/x-1 | Stands on Offer. Starting |
|------------|--------------------------------|---------------------------|
| Sel        | co.za/x-1                      | Starting                  |