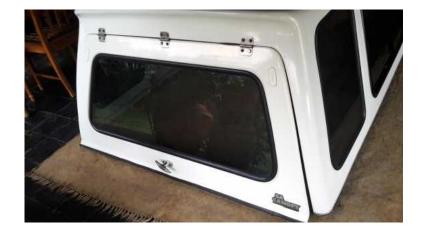

## **Canopy (6500 R)**

Location **Gauteng, Vereeniging** https://www.freeadsz.co.za/x-180080-z

Canopy to fit Hilux single cab, 2002 model and up, good condition, white colour, sliding Windows both sides and between cab and loading bin, make SA Canopy, well looked after, stored inside garage, like.