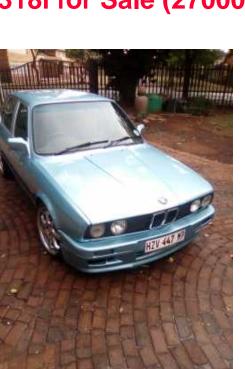

## BMW 318i for Sale (27000 R)

Location Gauteng, Bronkhorstspruit https://www.freeadsz.co.za/x-179940-z

free 🎎 🎖 👭

Unfortunately need to sell my BMW 318i. In excellent working condition and all papers in order. Please contact for more information or for viewing. Price slightly