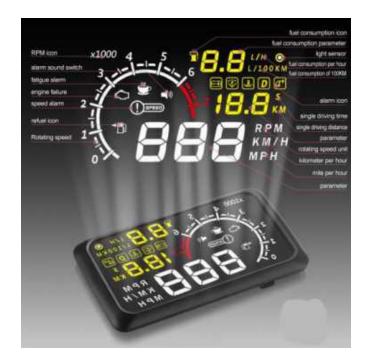

## Features:

Automatically adapt to the automobile models with OBD II (Bus Automatic Diagnostic System) interface. Display the engine speed, speed, temperature, fuel consumption and other information on the front windshield of the driver's eye level.

The precise, HD and high-brightness LED display, easy to read information.

The gear shift warning, conductive to learners.

The display brightness can be adjusted.

Plug-and-play.

100% Brand guaranteed and high quality.

Specification:

**Display: LED Digital** 

Environment Temperature: -40c ~ +80c at atmospheric pressure 86-106KPa Alarm Sound Level: over 30db

Z.Comprehensive display. HUD can display many parameters at the same time as follows, vehicle https://www.freeadsz.co.za/x-1796 00-z Project https://www.freeadsz.co.za/x-1796 00-z Speed Sendine speed water tempe-ratia (voltage, throthad valve position, ignation advance angle, time of https://www.freeadsz 00-z S S Projector 2 Universal Universal Universal 100 km acceleration fuel consumption mileage, bw fuel tips, enotine failure. Display َعَ Diver strate and display mode for the cast cho and the state of the second state automatic display mode. 2 🗸 🗸 Dis v.freeadsz.co.za/x-1796 g. Free Switch. Km and mile can be swatched feely to mean the need of inch auto mean splay MPH Car Car Car ਸ਼ੈ.Suinablešize. The display area is 5. \$ inchas which is very clear for driver to read date. .co.za/x-1796 co.za/x-1796 co.za/x-1796 co.za/x-1796 OBD2 OBD2 OBD2 OBD2 OBD2 OBD2 OBD2 OBD2 OBD2 B KMH KMH OBD2 KMH KMH KMH KMH ).za/x-1796 KMH .za/x-1796 ead ပ္ပ