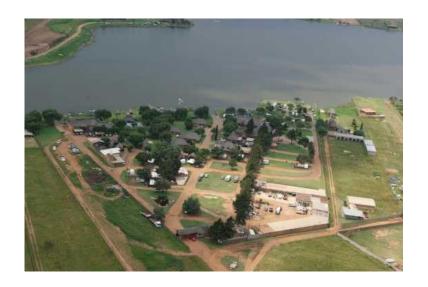

## RESORT FOR SALE ON WITBANK DAM, MPUMALANGA (15000000 R)

Location Gauteng, Johannesburg https://www.freeadsz.co.za/x-179077-z

This property is on + 4 Ha of land and is situated in a bay on the Witbank Dam, Mpumalanga. There is accommodation for 75 people in self-catering chalets, apartments and flats, as well as 12 waterfront and 34 non waterfront camping sites with electricity and barbeque facilities. On site there are 3 ablutions, a hall for events, 3 bars and bar storerooms, a reception, admin office, tuckshop and a kitchen with a storeroom. For those hot summer days there is a cold water pool, a kiddies cold water paddling pool with a play area and for the not so sunny days there is an indoor, heated pool and 10 seater indoor Jacuzzi. There are also storage garages, a workshop, laundry facilities and staff accommodation. The property can accommodate 800 day visitors with thatched umbrellas, benches and barbeque facilities. If you wish to live on the property, there is a double storey house with a view of the dam with 4 bedrooms, 3 bathrooms, kitchen, lounge, dining area, glassed indoor garden and Jacuzzi For your private guests there is a 1 bedroom flat with lounge, dining area, kitchen and bathroom. Scattered on the property are 3 waterfall koi fish ponds. There are parking facilities as well as 2 slipways for launching.