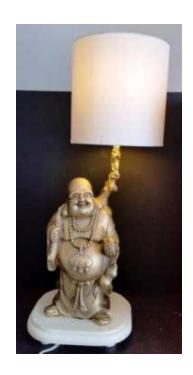

## Decorative silver and gold plated lamps, statues, chess sets (1500 R)

Gauteng, Midrand Location https://www.freeadsz.co.za/x-178802-z

All items are either silver, bronze or gold plated. Lamps ideal for bedside/reception areas/quest houses etc. A variety of animal statues eg.wild dogs, Big 5, elephant, rhino etc. Set of Big 5 wall plaques ideal for game lodges. Wooden Bangles, wine glasses and bowls with plated detail. Gold & Silver plated African tribe chess sets, complete with chess board, lid lifts up in order to store pieces when not in use. All prices are negotiable and available upon.