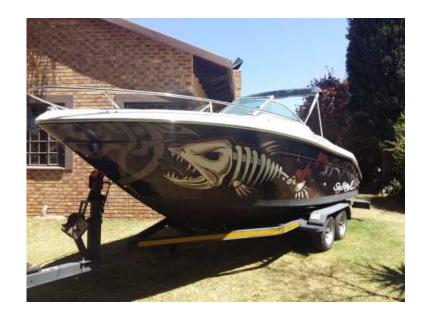

## **Sea Ray Laguna 21ft. (235000 R)**

Location **Gauteng, Johannesburg** https://www.freeadsz.co.za/x-178401-z

Sea Ray Laguna 21ft, 225hp Johnson 4stroke, live wells, large ski hatch, built in cooler box, duel battery system, Sony cd, 29meg + vhf radios, fish finder, canvas covers, full clears + many more extras . - Rob -