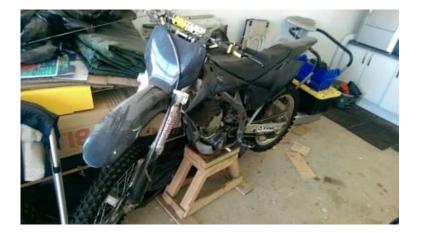

## Suzuki 2005 4 stroke (28000 R)

Location Gauteng, Bronkhorstspruit https://www.freeadsz.co.za/x-178375-z

• **C**O

FREE **ADS** 

Black bike is 2005 Suzuki rmz 250 4 stroke. Brand new tires, chain, sprocket, rebuilt forks. 1000 dollars of aftermarket parts from USA including all new plastics. Have all old plastics