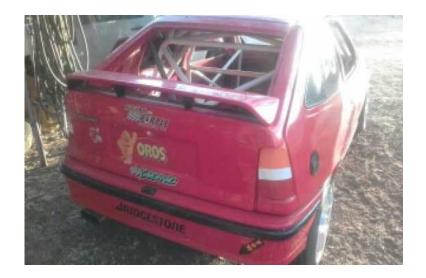

## 16valve Opel GSI oval track car (30000 R)

Location Gauteng, Pretoria https://www.freeadsz.co.za/x-178170-z

Opel 16valve with Dictator 60-2,roll cage fitted needs wiring to be done R30 000 or to swop for Rotary or Super