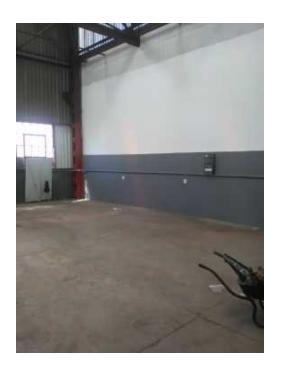

## 450m2 warehousefactory to let in Alrode South (15750 R)

Location **Gauteng, Johannesburg** https://www.freeadsz.co.za/x-178039-z

450m2 factory/warehouse for rent in Alrode South. Has 200 amps three phase power. High roller shutter door entrance. Clean offices and.