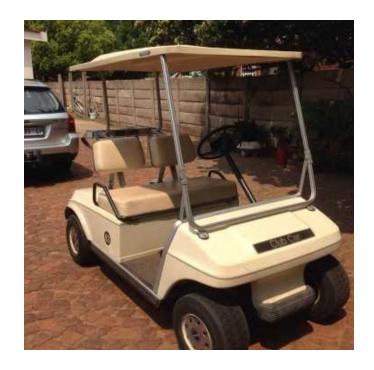

## Golf Car (Electric) (16000 R)

Location **Gauteng, Centurion** https://www.freeadsz.co.za/x-177834-z

 $36\ V\ Clubcar\ golf\ car$  , New batteries, motor.

|                 |            |                 |            |                 |            |            |            |                 |            |                 |            |                 |            |                 | 30         |                 | 10         |                 |            |
|-----------------|------------|-----------------|------------|-----------------|------------|------------|------------|-----------------|------------|-----------------|------------|-----------------|------------|-----------------|------------|-----------------|------------|-----------------|------------|
|                 | <b>***</b> |                 |            |                 |            |            |            |                 | 99.        | E16%            |            |                 |            |                 | 娅          |                 | 12.        |                 | 44         |
| https::<br>34-z |            | https::<br>34-z |            | https::<br>34-z |            | https::    |            | https::<br>34-z |            |
| //www.fre       | Golf       | //www.fre       | Golf       | //www.fre       | Golf       | //www.fre  | Golf       | //www.fre       | Golf       | //www.fre       | Golf       | //www.fre       | Golf       | //www.fre       | Golf       | //www.fre       | Golf       | //www.fre       | Golf       |
| eadsz.co        | Car        | eadsz.co        | Car        | eadsz.co        | Car        | eadsz.co   | Car        | eadsz.co        | Car        | eadsz.co        | Car        | eadsz.co        | Car        | eadsz.co        | Car        | eadsz.co        | Car        | eadsz.co        | Car        |
| .za/x-1778      | (Electric) | .za/x-1778      | (Electric) | .za/x-1778      | (Electric) | .za/x-1778 | (Electric) | .za/x-1778      | (Electric) | .za/x-1778      | (Electric) | .za/x-1778      | (Electric) | .za/x-1778      | (Electric) | .za/x-1778      | (Electric) | .za/x-1778      | (Electric) |