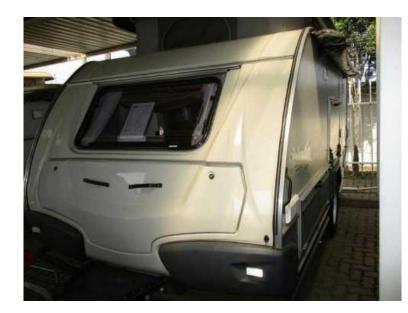

## SPRITE TOURER SP Caravan (53000 R)

Location Gauteng, Pretoria https://www.freeadsz.co.za/x-177628-z

## 2012 SPRITE TOURER SP Caravan

Crossover touring caravan (semi off-road) with axel to suit and increased ground clearance for gravel roads, Sleeps 3 (large fixed main bed), Outside fridge and kitchen, Gross Vehicle Mass: 1370 kg (requires a vehicle with Towing capacity above 1370 kg), 60L fridge/freezer (220V battery charger), 25L pump with 225 water bottle supplies running water (excludes electric pump and geyser), Outside gas stove, ADITIONAL!!!!