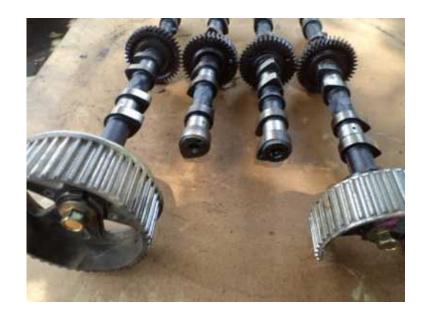

## land rover v8 drive shaft and cam shafts. (1500 R)

Location Gauteng, Johannesburg https://www.freeadsz.co.za/x-177623-z

land rover v8 4.4L Drive shaft. part number 3H-42-3N 128-BB r1,500. cam shafts r1,000 each. no other land rover.