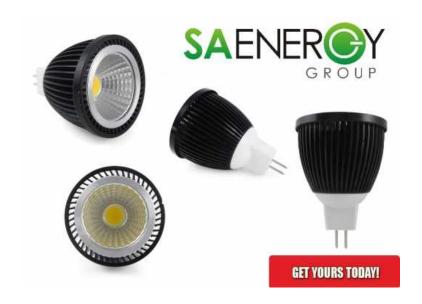

# 5W 12V LED DOWN LIGHT MR16 (COB) (55 R)

Location Gauteng, Pretoria

https://www.freeadsz.co.za/x-177523-z

## **BEST PRICES IN AFRICA!**

We will beat any written quote.

Test us today. (T & C's apply)

A downlight is a convenient light fixture that is installed into a hollow opening of a ceiling. When installed, the light shines in a downward direction as a narrow spotlight, to bring you optimum lighting in your home.

Socket: MR16Wattage: 5WVoltage: DC 12V

- Bulb LEDs: 1x 5W COB LEDs

Bulb Diameter: 50mmBulb Length: 67mmLuminous Flux: 400lm

- Color Temperature: 2800-3200K(Warm White), 6300-7000K(Cool White)

Beam Angle: 120°
Average Life: 50,000 hours
Dimensions: 5.5 x 5.5 x 10.5cm