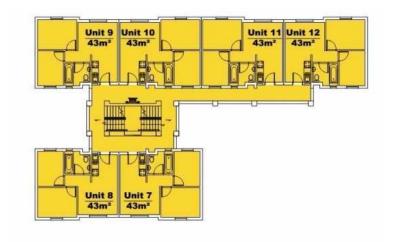

## Fleurhof 11km from JHB(CBD) (0 R)

Location Gauteng, Johannesburg

https://www.freeadsz.co.za/x-176990-z

Features and benefits:

40m<sup>2</sup> units in a 2 bed, 1 bath configuration with open plan living and kitchen area.

Demarcated parking bay for each unit.

Screeded flooring throughout.

Landscaped gardens.

Bathrooms are strategically tiled.

Basic kitchen, with granite work surfaces.

HD DSTV point to each unit.

From R337 000 this is an excellent opportunity to secure your own property at very affordable prices and the possibility of receiving a government Housing Subsidy (Flisp) for buyers who qualify.

Just Released: 43m<sup>2</sup> and 45m<sup>2</sup> with upgraded specs.

Invest in your future and become a property owner.

Please contact me via e-mail, phone or whatsapp.

Cell N0 076 372