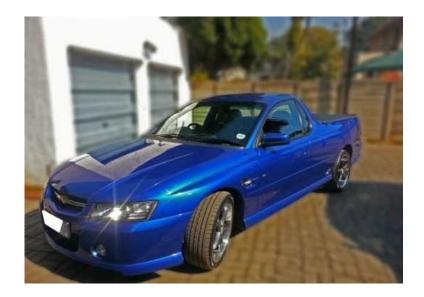

## Chevrolet 2005 Lumina SS UTE 5.7 (30000 R)

Location **Gauteng, Pretoria** https://www.freeadsz.co.za/x-176457-z

2005 Chevrolet 2005 Lumina SS UTE 5.7

Selling my beautiful Royal blue 2005 Chevrolet to fund other investments. Was used by me only as a weekend drive, parked under covers in a garage the rest of the time. Tires are basically brand new and comes with 2 new spare tires. Never been in an accident and has no dents. Sad to see it.