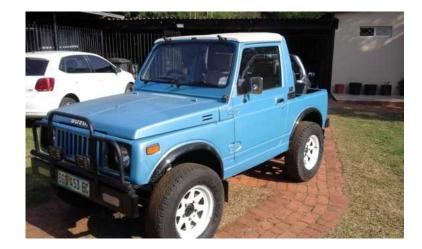

## suzuki sj410 (62000 R)

Location **Gauteng, Pretoria** https://www.freeadsz.co.za/x-176194-z

all round good condition front and rear diff seals replaced 50mm lift leaf springs re tentioned wheel spacers a frame and