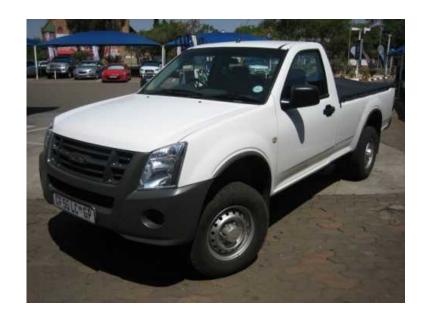

## 2012 Isuzu KB200 LWB Standard in spectacular condition (155000 R)

Location **Gauteng, Pretoria** https://www.freeadsz.co.za/x-176075-z

2012 Isuzu KB200 LWB standard pick-up in magnificent condition. Used as car. Never done any hard work. Interior like new. Only done 86000km. Accident Free with Full Service History at GM. Radio/CD and Tonneau Cover Few used bakkies around in this.