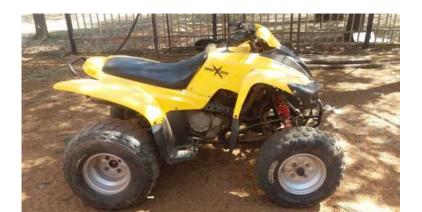

## Adly 300cc Quadbike (12000 R)

Location **Gauteng, Moot** https://www.freeadsz.co.za/x-176043-z

Adly 300cc quadbike. Electric start. 5 speed with reverse. Good running condition with Shark helmet.

|    | Adly                | 300cc        | Quadbike    |
|----|---------------------|--------------|-------------|
|    | https://www<br>43-z | .freeadsz.co | o.za/x-1760 |
|    | Adly                | 300cc        | Quadbike    |
|    | https://www<br>43-z | .freeadsz.co | o.za/x-1760 |
|    | Adly                | 300cc        | Quadbike    |
|    | https://www<br>43-z | .freeadsz.co | o.za/x-1760 |
|    | Adly                | 300cc        | Quadbike    |
|    | https://www<br>43-z | .freeadsz.cc | o.za/x-1760 |
|    | Adly                | 300cc        | Quadbike    |
|    | https://www<br>43-z | .freeadsz.co | o.za/x-1760 |
| 組織 | Adly                | 300cc        | Quadbike    |
|    | https://www<br>43-z | .freeadsz.co | o.za/x-1760 |
|    | Adly                | 300cc        | Quadbike    |
|    | https://www<br>43-z | .freeadsz.co | o.za/x-1760 |
|    | Adly                | 300cc        | Quadbike    |
|    | https://www<br>43-z | .freeadsz.co | o.za/x-1760 |
|    | Adly                | 300cc        | Quadbike    |
|    | https://www<br>43-z | .freeadsz.co | o.za/x-1760 |
|    | Adly                | 300cc        | Quadbike    |
|    | https://www<br>43-z | .freeadsz.co | o.za/x-1760 |