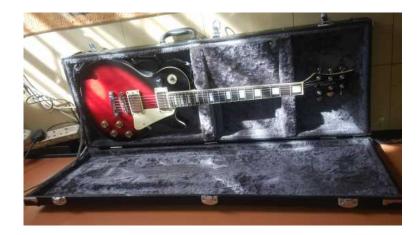

## Palmer Guitar For Sale (Les Paul Shape) (3000 R)

Location Gauteng, Midrand

https://www.freeadsz.co.za/x-175989-z

Comes with Ashton Hardcae Gig bag

The unit is smooth and has great tone. It is the same as the Palmer Les Paul gold hardware and sounds as good as my Schecter. Smooth, easy playing. Quilt ash top and alder body with set neck joint. The neck is solid maple. It has two humbucker pickups. Grover style tuners for accurate tuning. Product meets or exceeds specifications.

Specifications as sold to me:

...Les Paul... SOLID ALDER BODY WITH QUILT ASH TOP

ARCH TOP BODY

SOLID HARD MAPLE NECK

**SET NECK** 

**ROSEWOOD FINGERBOARD** 

22 FRETS

24 4/5" SCALE LENGTH

DIE CAST CHROME MACHINE HEAD, BRIDGE & TAIL PIECE

HIGH GLOSS FINISH

2 HUMBUCKER PICKUPS

2 VOLUME/ 2 TONE AND 3 WAY TOGGLE SWITCH

ADJUSTABLE TRUSS