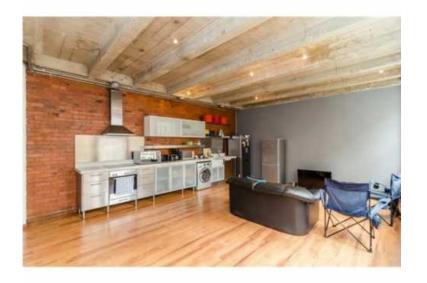

## VIEWING ONLY:

SATURDAY & SUNDAY 12PM-3PM & WEDNESDAYS - 5:30PM-7PM

Spacious, well designed kitchen is open plan fitted with glass and stainless steel finishes.

North facing with lots of sunlight all year long.

Laminate flooring with underfloor heating.

Exposed concrete beams with an elegant industrial appeal.

Both bedrooms have built in cupboards with en-suite bathrooms.

One secure garage parking in the basement.

Pre-paid electricity

Situated within walking distance of Standard Bank, Nedbank, FNB and ABSA offices.

Quick access to the M1, M2 highways and Gautrain

Conveniently located within walking distance to shopping