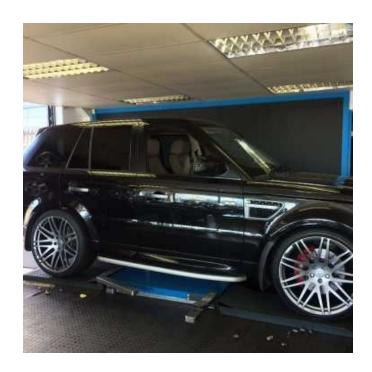

## Range Rover and Landrover to fit all (115000 R)

同类数值

Location **Gauteng, Johannesburg** https://www.freeadsz.co.za/x-175816-z

The most Exclusive Wheel for a Range Rover! With new Tyres fitted at R115000 Call Mike 084 777 2082.