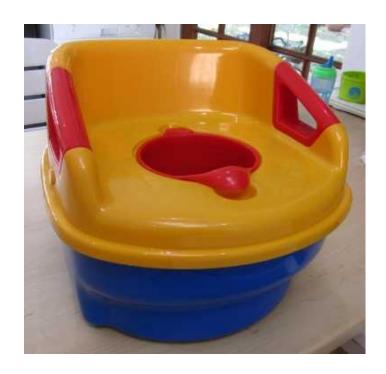

## 2-in-1 potty (150 R)

Location **Gauteng, Moot** https://www.freeadsz.co.za/x-175556-z

For easier potty training of your little one. It can be used as a potty on the floor or you can put the top part on the toilet with the blue base as a step on the