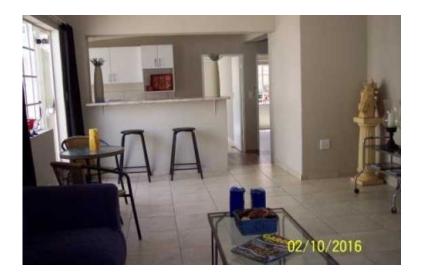

## QUEENSWOOD HUGE 2-BEDROOM GARDEN FLAT (7000 R)

Location Gauteng, Moot https://www.freeadsz.co.za/x-175370-z

Huge flat totally renovated with new tiles, cupboards, light fittings, paint, etc. 2 North-facing double bedrooms (one with sliding door); both with built-in cupboards. New fitted kitchen with gas stove, separate scullery with space for top-loader washing machine. Full bathroom with shower. Large open-plan dining/living area. Private patio/garden. Undercover parking for 2 cars. Security. Max. 2 persons. Close to shops, gym, bus route, freeways, Hatfield Gautrain station, university. Regret NO kids, dogs or cats. Prepaid electricity. Water included. R7,000 deposit.