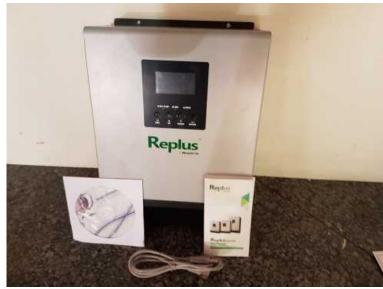

## Renesola Replus, 1Kva, 12V Inverter (3000 R)

Location Gauteng, Pretoria https://www.freeadsz.co.za/x-175337-z

Unit is secondhagnd but basically brand new. I had it for 3 weeks and then upgraded to a bigger unit. Great bargain as I am selling well below new price. Perfect for backup or run with solar panels to minimize ESKOM electricity usage. MAIN FEATURES: Pure sine wave inverter Built-in solar charge controller Selectable input voltage range for home appliances and personal computers Selectable charging current based on applications Configurable AC/Solar input priority via LCD setting Compatible to mains voltage or generator power Auto restart while AC is recovering Overload and short circuit protection Smart battery charger design for optimized battery performance Cold start function Parallel operation with up to 6 units only available for 4KVA/5KVA RATED POWER: 1000VA/800W INPUT: Voltage 120 VAC or 230 VAC