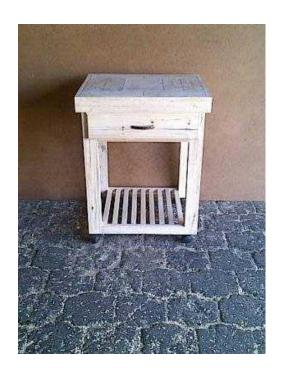

## Kitchen Island Farmhouse series 0690 with drawer and 1 shelf Raw (2260 R)

Gauteng, Johannesburg Location

https://www.freeadsz.co.za/x-174814-z

This beautiful Island is very handy and useful, especially in smaller kitchens. Sufficient room for a wicker basket. Can also be used as a Braai trolley.

## **DIMENSIONS**

Length: 690mm Width: 590mm Height: 900mm

Also available in customized sizes and in various stains and white wash techniques. Contact Johann for.

| helf           | eries 0690 with drawer and | Kitchen  |  |
|----------------|----------------------------|----------|--|
|                | with dra                   | Island F |  |
| <sub>Z</sub> , | wer and                    | Farmhou  |  |