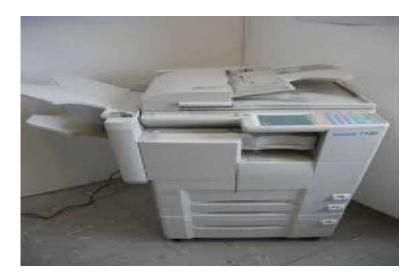

## Konica Minolta 7020 Digital Performance Printer, PRINT-SCAN-COPY (TESTED, POWE

6-2

POWER

2

ONLY)

Location Gauteng, Pretoria https://www.freeadsz.co.za/x-174576-z

Konica Minolta 7020 Digital Performance Printer, PRINT-SCAN-COPY (TESTED , POWER ON ONLY)

**High-Speed Copying** 

20 A4 or 13 A3 pages per minute.

Extensive Paper Supply

Equipped with a drawer base unit\*, Konica 7020 makes available up to 2,550 sheets in its trays and multi-sheet bypass.

Automatic Duplexing

Konica 7020 offers high productivity also when duplex copying. Even double-sided originals are processed and reversed auto-matically.

Job Memory

15 different copy patterns can be stored and instantly recalled.

**Touch Screen for Convenient Operation** 

All settings are quickly and easily entered via the interactive touch screen. The CHECK key calls up a display to confirm all active settings. And a JOB LIST informs which job is processed at any time and how long this will take.

Help Function

Konica 7020 provides a HELP key with which a corresponding Help creen can be called up at any time. If there is a problem (e.g. a paper jam), a Help menu appears automatically.