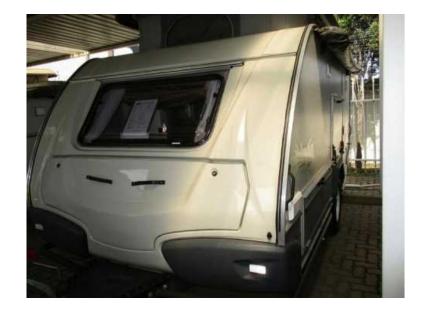

## **SPRITE TOURER SP Caravan (53000 R)**

Location **Gauteng, Pretoria** https://www.freeadsz.co.za/x-174540-z

## 2012 SPRITE TOURER SP Caravan

Crossover touring caravan (semi off-road) with axel to suit and increased ground clearance for gravel roads, Sleeps 3 (large fixed main bed), Outside fridge and kitchen, Gross Vehicle Mass: 1370 kg (requires a vehicle with Towing capacity above 1370 kg), 60L fridge/freezer (220V battery charger), 25L pump with 225 water bottle supplies running water (excludes electric pump and geyser), Outside gas stove, ADITIONAL!!!!