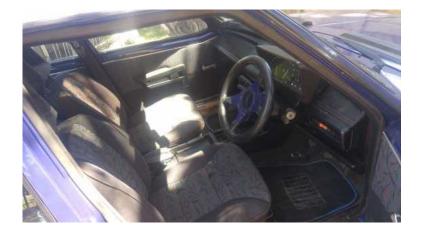

## alfa julietta 2.0 twin cam 16valve with weeber carbs (16000 R)

Location Gauteng, Moot https://www.freeadsz.co.za/x-174403-z

good runner starts good in the morning clutch needs to be done and carbs need to be set i drive the car almost every day very reliable nice mags and not to bad on