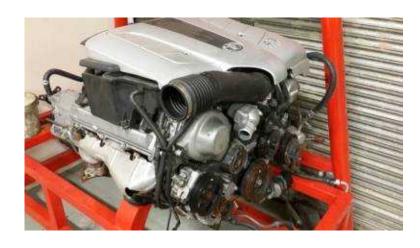

## Lexus V8 Engines, pre-wired, started and tested

Location **Gauteng, Cullinan** https://www.freeadsz.co.za/x-174218-z

Lexus V8 Engines, pre-wired with original management system, available either with or without auto gearbox, pre-fitted fuse box and on-board diagnostics, easy to connect (3 wires from harness to start). Original Airflow sensors used.

The following options are available:

3UZ-FE 4.3 V8 VVT-I, 224kw and 441nm torque + 5speed auto transmission

Free technical support to our clients!!!!

Visit or Call us now for the best deal!!!

TEL: 0128045790