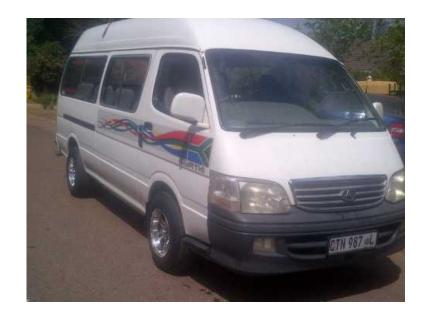

## 2008 C.A.M Nyathi 2.2 Schoolbus 16 seater bus (55000 R)

Location **Gauteng, Pretoria** https://www.freeadsz.co.za/x-173587-z

2008 Nyathi Cam 2.2 white in colour as on an advert, vehicle has been used as a school bus with Mag Wheels and fairly good tires and with 152000km on the clock, It is in a good running condition. Kindly contact William on 0725184950 or 012 660 0976 to arrange viewing and for test.