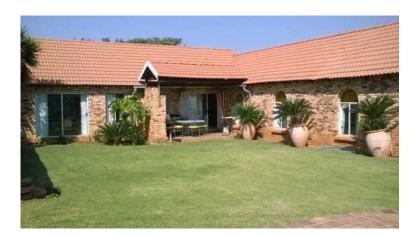

On the border of Pretoria and Hartbeespoort.

350+sq meter house, 4 bedrooms, 2 bathrooms, 2 large living rooms, large

kitchen + scullery, tiled roof, floor tiles right through. Double garage, carport, ample parking.

Lapa, with kitchenette and toilet and bar.

Swimming pool, boma, electric fencing, security all around house, 2 equipped boreholes and servants quarters.

Priced to go at R2,150 000.

Some furniture may be included at extra cost.