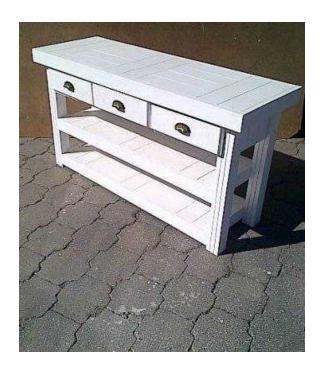

## Food Server Farmhouse series 1500 with 3 drawers White (4460 R)

Gauteng, Johannesburg Location

https://www.freeadsz.co.za/x-173376-z

Beautiful hand-crafted piece. Very handy drawers. Can also be used as a Dresser.

## **DIMENSIONS**

Length: 1500mm Width: 515mm Height: 800mm

Also available Raw or in customized sizes as well as various stains and other painting techniques.

Contact Johann for

series

Server

Farmhouse drawers