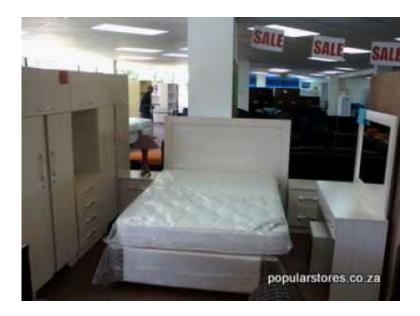

## **Chest of drawers, Beds, Couches, Wardrobes, Lounge**

Location Gauteng, Pretoria https://www.freeadsz.co.za/x-173283-z

Popular Furniture Stores delivers the best quality home furniture and service

 $\tilde{A}\phi\hat{a},\neg \phi$ Choose from our beautiful range of CHEST OF DRAWERS in a variety of different styles, finishes & sizes. You $\tilde{A}\phi\hat{a},\neg\hat{a},\phi$ II find the perfect chest for your bedroom from as little as R499.  $\tilde{A}\phi\hat{a},\neg \phi$  Explore our wide range of BEDS with up to 15 year warranty and from a low price of R899  $\tilde{A}\phi\hat{a},\neg \phi$ Browse our stunning collection of CORNER LOUNGE SUITE starting form R3999  $\tilde{A}\phi\hat{a},\neg \phi$ Choose from our great range of WARDROBES from R999  $\tilde{A}\phi\hat{a},\neg \phi$ Ottomans now for a low R99

 $\tilde{A}$ ¢â,¬ ¢Exclusive sleigh beds starting from R3999

 $\tilde{A}$ ¢â,¬ ¢Plasma stands and coffee tables available at prices as low as R399