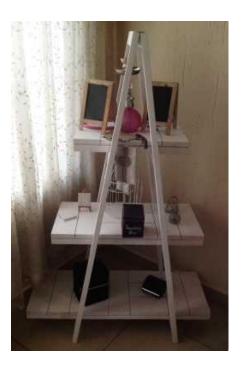

## Trestle shelving A Frame Tree shape 3 tier 1670 ww (1900 R)

Location **Gauteng, Johannesburg** https://www.freeadsz.co.za/x-173059-z

Uniquely designed white washed unit that has the appearance of a Tree. Eye catching and very versatile. Can be used for display purposes in shops, wall units, bookshelves or potting shelves. Ideal for children's rooms. All extras excluded.

DIMENSIONS

Length of Top shelf: 500mm

Length of 2nd shelf: 750mm

Length of 3rd shelf: 1000mm

Height: 1670mm

Width of all shelves: 350mm

Also available Raw or in customized sizes as well as various stains and other white wash techniques. Contact Johann for.