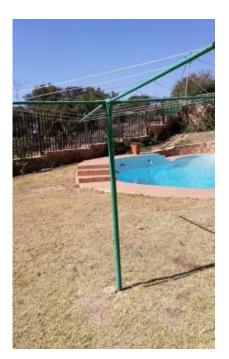

## washing line (200 R)

Location Gauteng, Midrand https://www.freeadsz.co.za/x-173015-z

Painted and wired. You take out of ground and load. Kenmare,

|                                                           |                                                           |                                                           |                                                           |                                                           | • • • • • • • • • • • • • • • • • • •                     |                                                           |                                                           |                                                           |                                                           |
|-----------------------------------------------------------|-----------------------------------------------------------|-----------------------------------------------------------|-----------------------------------------------------------|-----------------------------------------------------------|-----------------------------------------------------------|-----------------------------------------------------------|-----------------------------------------------------------|-----------------------------------------------------------|-----------------------------------------------------------|
|                                                           |                                                           |                                                           |                                                           |                                                           |                                                           |                                                           |                                                           |                                                           |                                                           |
| washing line<br>https://www.freeadsz.co.za/x-1730<br>15-z |