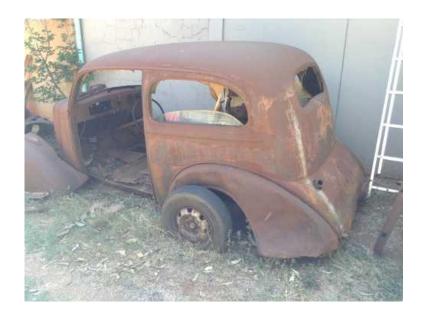

## 1936 Chevy039s (15000 R)

Location **Gauteng, Pretoria** https://www.freeadsz.co.za/x-172910-z

1936 Chevy 2 door sedan (coach) rare shape body and chassis , needs both doors. This one doesn't have the "hump" on the back, and a 36 Chevy 4 door sedan body and chassis on wheels as a donor car. Selling both for R15k. Very nice hot rod.