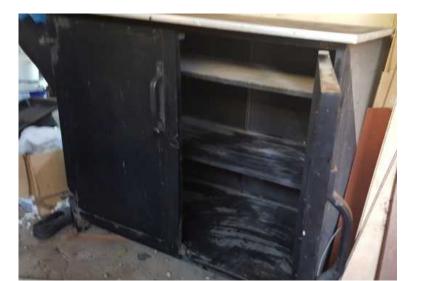

## Steel cupboard (1000 R)

Location Gauteng, Moot https://www.freeadsz.co.za/x-172903-z

Home made black steel cupboard 1.25m lengh x 70cm wide x 1.05m height. Very solid, you can put a lock on

|                                |          |                                |          |                                |          |                                |          |                                |          |                                |          |                                |          |                                |          |                                | 5.4      |                                |          |
|--------------------------------|----------|--------------------------------|----------|--------------------------------|----------|--------------------------------|----------|--------------------------------|----------|--------------------------------|----------|--------------------------------|----------|--------------------------------|----------|--------------------------------|----------|--------------------------------|----------|
| https://www.freeadsz.c<br>03-z | Steel    |
| o.za/x-1729                    | cupboard |