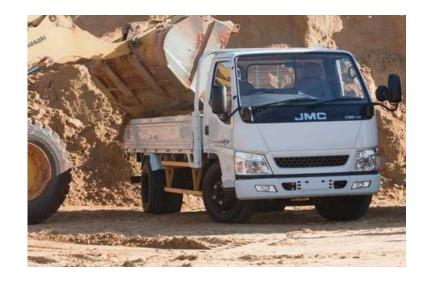

## JMC2.8 td single cab lwb dropside std (259880 R)

Location **Gauteng, Pretoria** https://www.freeadsz.co.za/x-172708-z

同学家中国

JMC 2.8 td single cab lwb dropside std R 259,880 or R 5217 Per Month, new 0km JMC CARRYNG SERIES Has Proven Its Worth In The Market Place Already, Now You Can Also Own This Amazing Medium To Heavy Workhorses. Code 8 license and Code 10.Easy Finance options available. Contact Dries on 0715968819 for more information, or to book your Test-Drive. Terms and Conditions.