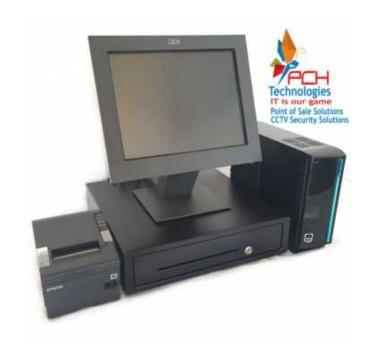

## Proline IBM Touch Hospitality POS System (8600 R)

Location **Gauteng, Centurion** https://www.freeadsz.co.za/x-172618-z

Proline IBM Touch Hospitality POS System

- 15― IBM IR ELO Touch Screen
- Proline PCH Terminal PC
- Epson Tm88V Thermal Slip Printer
- Cash Drawer
- Keyboard Mouse
- Free Restaurant or Retail Software included with this system Warranty included

Highly recommended for a Restaurant, Pub Tavern or Retail environment Handheld scanner available for extra R1150 to price.

Polo Display available for extra R1250 to price.

We offer affordable Point of Sale systems for all business types and sizes. We also do maintenance on POS hardware and can assist you in making the right decision on which software and Hardware will suit your business.